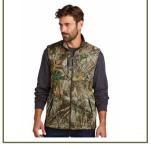

#### Russell Outdoors™ Realtree® Atlas Soft Shell Vest #RU603

- 8.4-ounce, 100% polyester with TPU laminate and brushed fleece interior
- Durable water repellent (DWR) finish
- 5K/5K weather protection
- Realtree EDGE® print
- Chest pocket and zippered hand pockets with molded zippers and brushed metal pulls
- Exterior embossed faux leather tab at hem

COLOR: Realtree Edge

S-XL: \$74.00 2XL: \$76.00 3XL: \$78.00 4XL: \$80.00