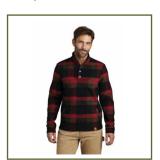

#### Russell Outdoors™ Basin Snap Pullover #RU551

- -12-ounce, 100% polyester
- -1/4 placket with branded metal snaps
- -Side Pockets
- -Open hem and cuffs
- -Exterior embossed faux leather tab at hem

COLOR: Deep Black Plaid, Graphite Heather, or Red Plaid

One Size: \$25.00