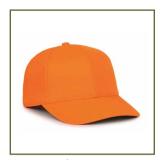

#### Blaze Orange Cap #350

- 6 panel
- 100% Polyester
- Pre-curved visor
- Tuck strap with slide closure
- Green Undervisor
- Canvas Camo
- Hook/Loop Tape

**COLOR: Blaze Orange** 

One Size: \$18.00