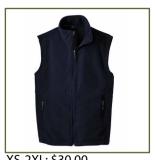

## Fleece Vest

- -13.8 oz. 100% polyester
- -2 hand warmer zippered pockets
- -Reverse coil zipper
- -Bungee cord zipper pulls
- -Tricot-lined armholes
- -Interior pockets
- -Open hem with drawcord and
- toggles for adjustability

COLOR: Navy, Black, Iron Grey

XS-XL: \$34.00 2XL: \$36.00 3XL: \$38.00 4XL: \$40.00