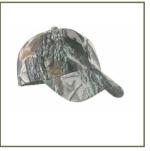

#### Mossy Oak Pro Camo Cap #C855

- Pro mid crown
- Cotton/Polyester
- Structured
- Pre Curve
- Hook/Loop Tape

COLOR: Mossy Oak New Break-up Country, Real Tree Hardwoods

One Size: \$18.00