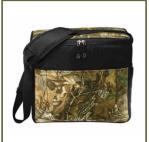

#### Port Authority® Camouflage 24- Can Cube Cooler #BG514C

- -600 denier polyester printed canvas with 600 denier polyester canvas accents, PEVA lining
- -Heat-sealed, water-resistant lining
- -Interior zippered mesh pocket for utensils
- -Two large side mesh elastic-trimmed pockets
- -Removable, reinforced bottom
- -Dimensions: 12.23"h x 14"w x 8"d; Approx. 1,372 cubic inches

COLOR: Realtree Xtra/Black

\$86.00