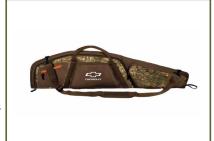

## Front Load Pro Rifle Case #GP10002

- -Dual top carry handle
- -Two front zipper pockets
- -One reversed zipper slit pocket
- -Interior high density foam
- -Detachable Adjustable strap

COLOR: Realtree Xtra/ Chocolate Chip