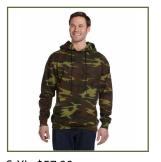

#### Code Five Adult REALTREE® Camo Pullover Hoodie #3969

- -7.5 oz., 60% cotton, 40% polyester
- -Fleece-lined hood
- -Drawstring hood
- -Coverstitched neck, shoulders, armholes, hood and pouch pocket

COLOR: Green Woodland

S-XL: \$27.00 2XL: \$28.00 3XL: \$30.00