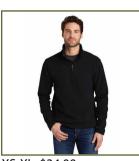

## Fleece Vest

- -13.8 oz. 100% polyester
- -2 hand warmer zippered pockets
- -Reverse coil zipper
- -Bungee cord zipper pulls
- -Tricot-lined armholes
- -Interior pockets
- -Open hem with drawcord and
- toggles for adjustability

COLOR: Navy, Black, Iron Grey

XS-XL: \$34.00 2XL: \$36.00 3XL: \$38.00 4XL: \$40.00