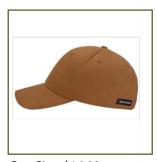

#### Dri Duck Legend Cap #3273

- 100% brushed cotton canvas
- Structured, six-panel, low-profile
- Curved bill, black underbill
- Hook and loop closure
- Moisture-wicking sweatband

COLOR: Black, Charcoal, Olive Green, Saddle (Pictured)