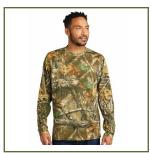

#### Russell Outoors™ Realtree® Long Sleeve Pocket Tee #RU100LSP

- -5.5 oz., 100% ring spun combed cotton
- -Tag-free label
- -Realtree EDGE® print
- -Edge stitching arounf neck, helps stabilize rib for better wash anf wear
- -Shoulder-to-shoulder neck taping
- -Left chest pocket
- -Side seams

Exterior woven Russell Outdoors<sup>™</sup> tab at hem 2XL: \$78.00

COLOR: Realtree Edge

S-XL: \$76.00 2XL: \$78.00

3XL: \$80.00 4XL: \$82.00