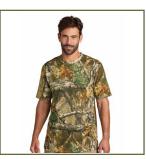

#### Russell Outdoors™ Realtree® Tree T-Shirt #RU100

- -5.5 oz., 100% ring spun combed cotton
- -Tag-free label
- -Realtree® print
- -Edge stitching around neck, helps stabilize rib for better wash and wear
- -Shoulder-to-shoulder neck taping
- -Side seams
- -Exterior woven Russell Outdoors <sup>™</sup> tab at hem

COLOR: RealTree Edge

S-XL: \$31.00 2XL: \$33.00 3XL: \$37.00 4XL: \$39.00