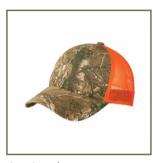

#### Port Authority Structured Mesh Cap #C930

- Pro mid crown
- Cotton/Polyester
- Structured
- Pre Curve
- Hook/Loop Tape

COLOR: Realtree Xtra/Neon Orange Mesh

One Size: \$16.00