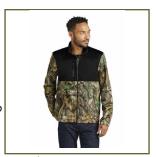

#### Russell Outdoors™ Realtree® Atlas Colorblock Soft Shell #RU601

- -8.4-ounce, 100% polyester with TPU laminate and brushed fleece interior
- -Durable water repellent (DWR) finish
- -5K/5K weather protection
- -Realtree EDGE® print
- -Chest pocket and zippered hand pockets with molded zippers and brushed metal pulls -Exterior embossed faux leather tab at hem

COLOR: Deep Black/ Realtree Edge

XS-2XL: \$30.00 3XL: \$32.00 4XL: \$36.00 5XL: \$38.00 6XL: \$40.00