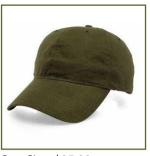

#### Waxcloth Cap #435

- Water Repellent
- Waxed/oil cloth fabric
- Relaxed, contoured crown shape
- Front panels feature ProStitching
- Pre-curved PE visor with 6 rows of stitching

COLOR: Dark Olive

One Size: \$18.00