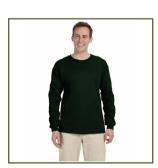

#### Ultra Cotton Long Sleeve T-Shirt #G240

- -6oz. 100% preshrunk cotton
- -Double-needle stitching throughout
- -Seamless collar
- -Taped shoulder-to-shoulder

COLOR: Forest Green, Black, Maroon, Ash

XS-XL: \$72.00 2XL: \$74.00 3XL: \$76.00 4XL: \$78.00