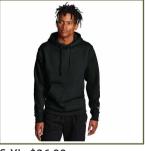

- -Twill-taped neck
- -Reverse coil zipper
- -Chin guard
- D. . . . . . . . .
- -Bungee cord zipper pull
- -Open cuffs
- -Open hem with drawcords and toggles for adjustability

COLOR: Black or Navy

S-XL: \$36.00 2XL: \$40.00 3XL: \$42.00